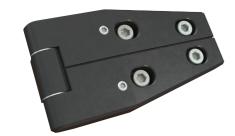

## **KLIMA-FLEX ADJUSTABLE 3D-**HINGE 180°

Specifically designed hinge to simplify mounting on insulated doors. Adjustable in the X-, Y- and Z-axis by 3 mm.

Supplied with adjustment screws and fastening plate.

Industrilås When access counts

33

| P/N       | Surface treatment |  |
|-----------|-------------------|--|
| 321151-3D | Zinc plated       |  |
| 321651-3D | Black             |  |