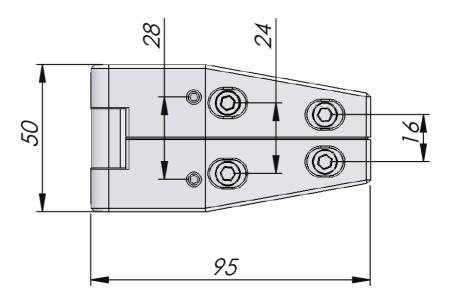

## **KLIMA-FLEX ADJUSTABLE 3D-**HINGE 180°

Specifically designed hinge to simplify mounting on insulated doors. Adjustable in the X-, Y- and Z-axis by 3 mm.

Supplied with adjustment screws and fastening plate.

## MATERIAL

Hinge: Zinc die cast, zinc plated or black texture powder coated Pin: Steel, zinc plated Mounting plate: Zinc die cast, zinc plated

**RELATED PRODUCTS** Similar products: 3-160 Use the Index Code at industrilas.com