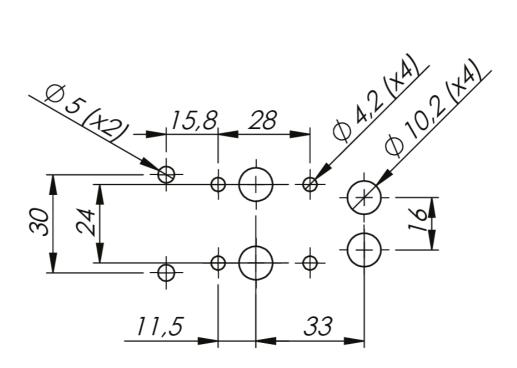

## MATERIAL

Hinge: Zinc die cast, zinc plated or black texture powder coated Pin: Steel, zinc plated Mounting plate: Zinc die cast, zinc plated

**RELATED PRODUCTS** Similar products: 3-160 Use the Index Code at industrilas.com