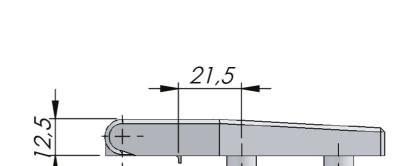

## **KLIMA-FLEX ADJUSTABLE 3D-**HINGE 180°

Specifically designed hinge to simplify mounting on insulated doors. Adjustable in the X-, Y- and Z-axis by 3 mm.

Supplied with adjustment screws and fastening plate.